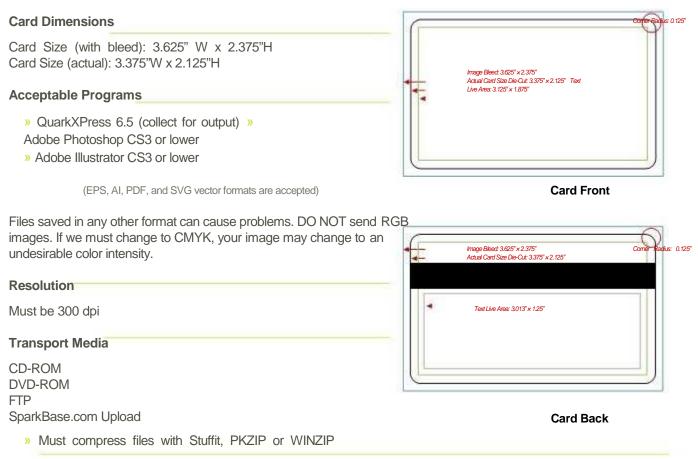

## **Gift Card Artwork Specifications**

Please follow these guidelines when submitting your files. Artwork that fails to meet these specifications will result in time delays or additional charges.